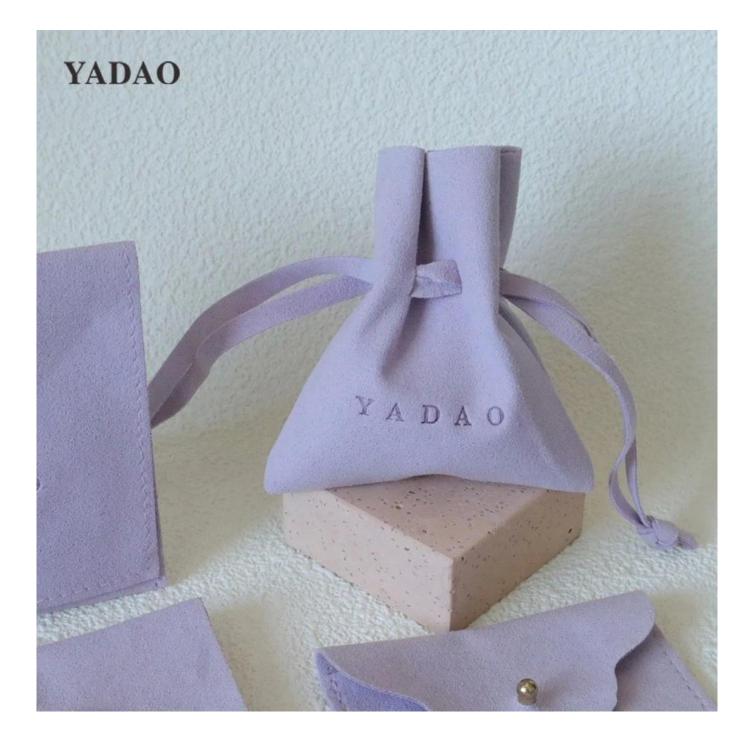

| Product Name    | drawstring microfiber pouch in light purple color              |
|-----------------|----------------------------------------------------------------|
| Material        | microfiber                                                     |
| Size            | (Can be customized)                                            |
| Color           | purple                                                         |
| MOQ             | 1000 pcs                                                       |
| Logo            | hot stamping                                                   |
| Production Time | Normally 20-25 days (can adjust according to actual situation) |
| Place of origin | Guangdong, China (mainland)                                    |

## **Product Images**

How to order

Welcome to our office

See you next March []HK Jewellery Exhibition[]

2023 Hongkong international jewellery exhibition show