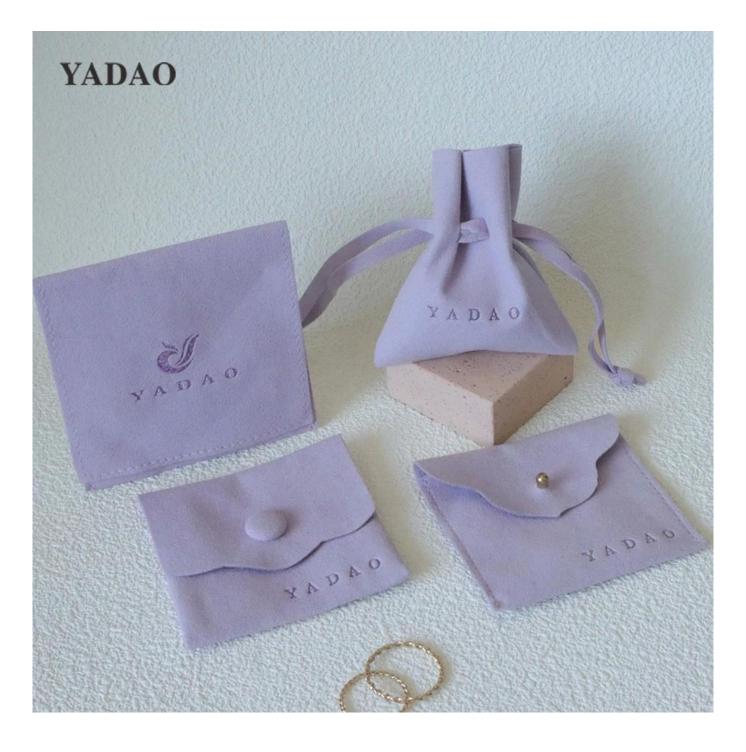

| Product Name    | drawstring microfiber pouch in light purple color              |
|-----------------|----------------------------------------------------------------|
| Material        | microfiber                                                     |
| Size            | (Can be customized)                                            |
| Color           | purple                                                         |
| MOQ             | 1000 pcs                                                       |
| Logo            | hot stamping                                                   |
| Production Time | Normally 20-25 days (can adjust according to actual situation) |
| Place of origin | Guangdong, China (mainland)                                    |

## **Product Images**

How to order

Welcome to our office

See you next March []HK Jewellery Exhibition[]

2023 Hongkong international jewellery exhibition show