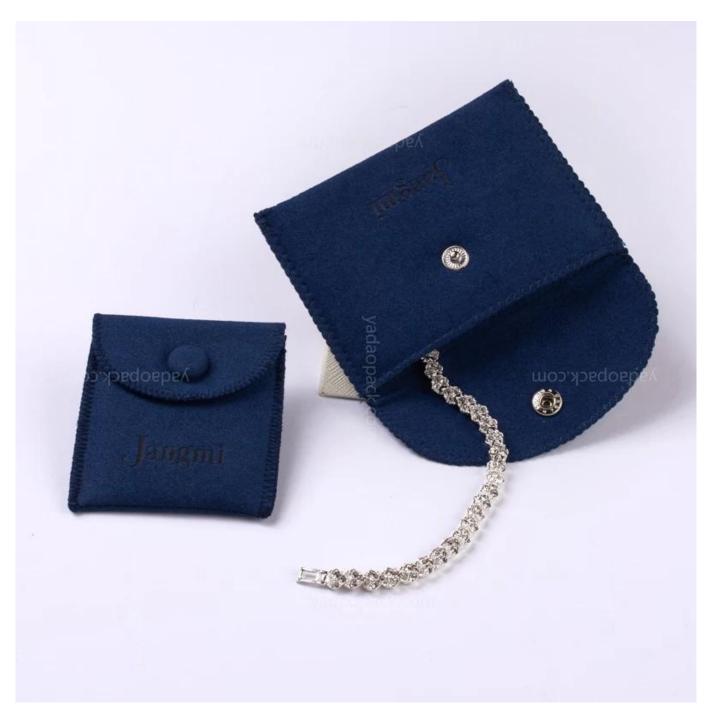

# microfiber dark blue custom jewelry pouch snap pouch

We designed the Mini to ensure that you can carry your jewelry wherever you go!

This Mini pouch is made of microfiber that features soft and durable texture. The jewlry pouch with a snap, to sure your jewelry is safe.

Although it is samll, it can pack earring, ring, necklace, ect. This mini pouch must stand out from the crowed with customized your logo!