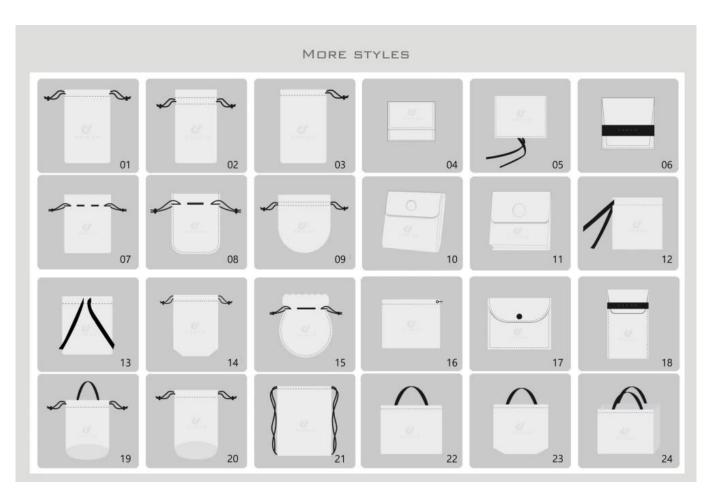

ic jewelry display set;please kindly find the packaging picture for reference for acrylic jewelry display set

### Lead time:

| Quantity(pcs) | 1-3000 | >3000  |  |
|---------------|--------|--------|--|
| Est.time      | 20Days | 25Days |  |

### PACKAGING







#### TRANSPORTATION



#### **OCEAN FREIGHT**

Advantage: 1.cheapest Disadvantage: 1.long transit time.(30-40 day) have to pick up products from port

Advice: Good for large volume products



#### AIR FREIGHT

Advantage: 1.short transit time(7-10 days) Disadvantage: 1.Expensive have to pick Up products from airport

Advice: Good for small and urgent products



#### **EXPRESS**

Advantage: short transit time(3-6 days) convenient door to door delivery Disadvantage: 1.Expensive

Advice: Good for small sample and urgent products







## **Relate Product**