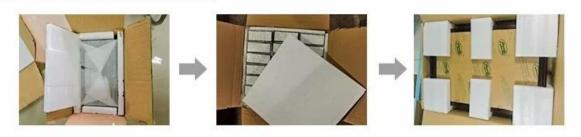

### Packaging & Deliver

**Selling Units:Single item** 

Package Type:4 layer for package: transparent PVC,protect paper, bubble bag, standard carton(well packaged acrylic jewelry display set;please kindly find the packaging picture for reference for acrylic jewelry display set

### PACKAGING