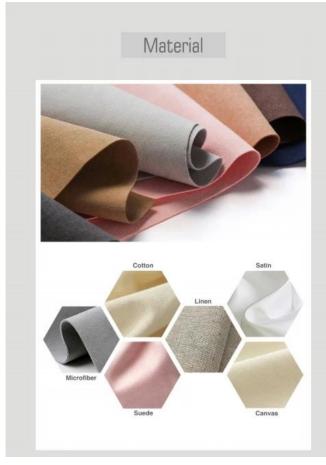

# **Prouduct details**

| Brand name      | Yadao              |  |
|-----------------|--------------------|--|
| Material        | microfiber         |  |
| Color           | customized         |  |
| Size            | customized         |  |
| MOQ             | 3000pcs            |  |
| Logo            | customized         |  |
| Sample          | Can be send freely |  |
| OEM/ODM         | customized         |  |
| Place of origin | Shenzhen Guang     |  |

We designed the Mini to ensure that you can carry your jewelry wherever you go!

This Mini pouch is made of microfiber that features soft and durable texture. The jewlry pouch with a snap, to sure your jewelry is safe.