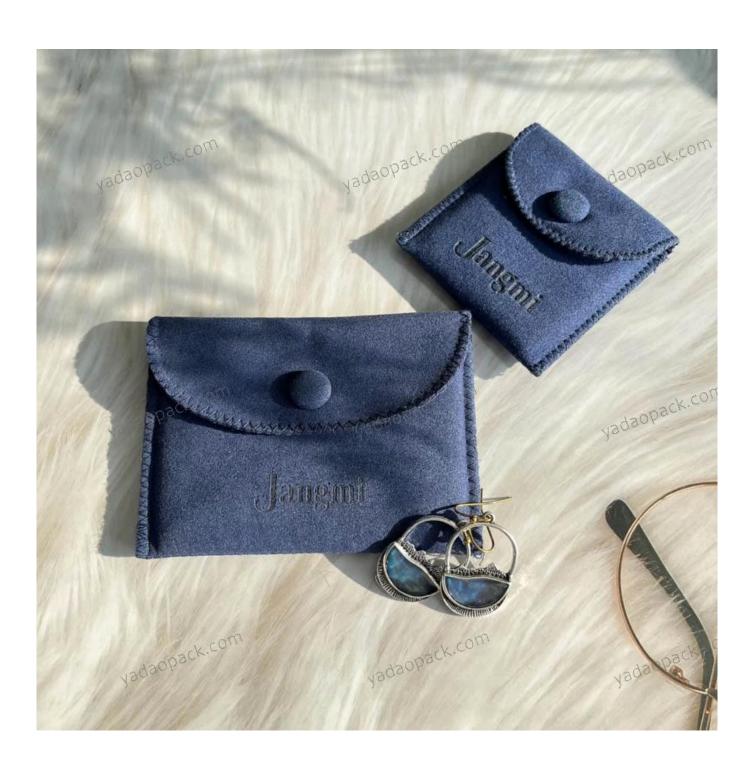

# **Product description**

| Product Name    | jewelry pouch                                                  |
|-----------------|----------------------------------------------------------------|
| Material        | microfiber                                                     |
| Size            | custom<br>(>3000pcs:Can be customized)                         |
| Color           | blue                                                           |
| MOQ             | 1000 pcs                                                       |
| Logo            | debossed/hot stamping                                          |
| Production Time | Normally 20-25 days (can adjust according to actual situation) |
| Place of origin | Guangdong, China (mainland)                                    |

#### **Product Images**

**How to order** 

# Why is it worth buying?

Protect your jewelry well during the shipping

Only 200pcs requires

Competitive prices can be consulted