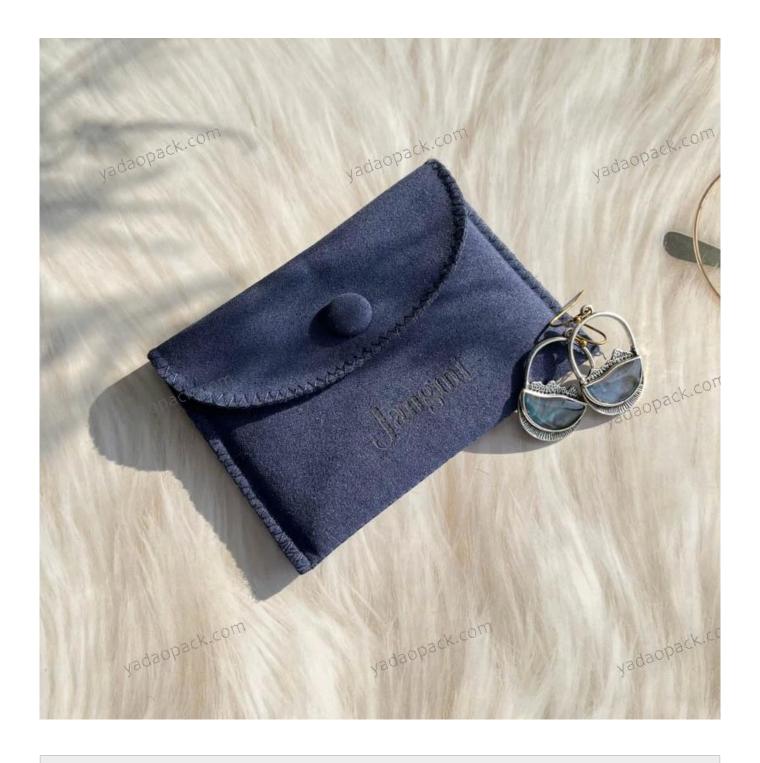

# **Product description**

| Product Name    | jewelry pouch                                                  |
|-----------------|----------------------------------------------------------------|
| Material        | microfiber                                                     |
| Size            | custom<br>(>3000pcs:Can be customized)                         |
| Color           | blue                                                           |
| MOQ             | 1000 pcs                                                       |
| Logo            | debossed/hot stamping                                          |
| Production Time | Normally 20-25 days (can adjust according to actual situation) |
| Place of origin | Guangdong, China (mainland)                                    |

#### **Product Images**

**How to order** 

# Why is it worth buying?

Protect your jewelry well during the shipping

Only 200pcs requires

Competitive prices can be consulted