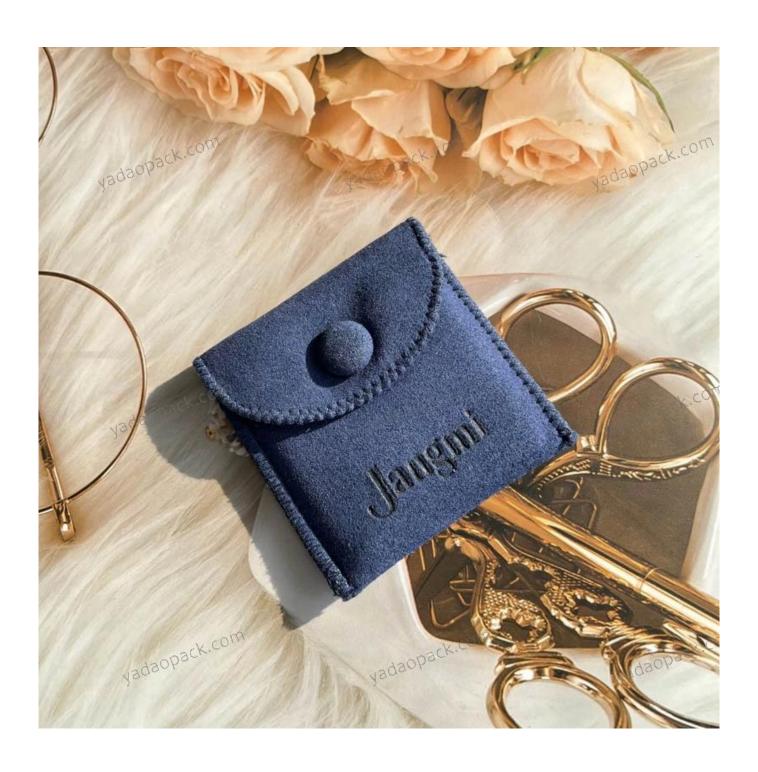

# **Product description**

| Product Name    | jewelry pouch                                                  |
|-----------------|----------------------------------------------------------------|
| Material        | microfiber                                                     |
| Size            | custom<br>(>3000pcs:Can be customized)                         |
| Color           | blue                                                           |
| MOQ             | 1000 pcs                                                       |
| Logo            | debossed/hot stamping                                          |
| Production Time | Normally 20-25 days (can adjust according to actual situation) |
| Place of origin | Guangdong, China (mainland)                                    |

#### **Product Images**

**How to order** 