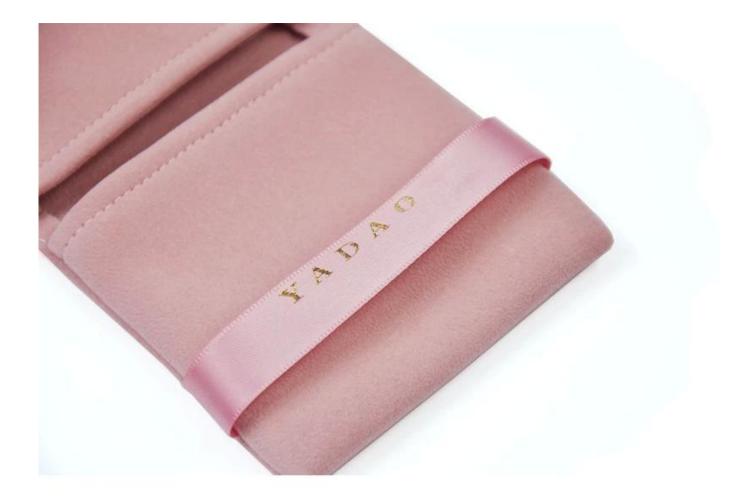

We designed the Mini to ensure that you can carry your jewelry wherever you go!

This Mini pink pouch is made of microfiber that features soft and durable texture. The jewlry pouch with a flap and a pink ribbon, to sure your jewelry is safe.

Although it is samll, it can pack earring, ring, necklace,ect. This mini pouch must stand out from the crowed with customized your logo!