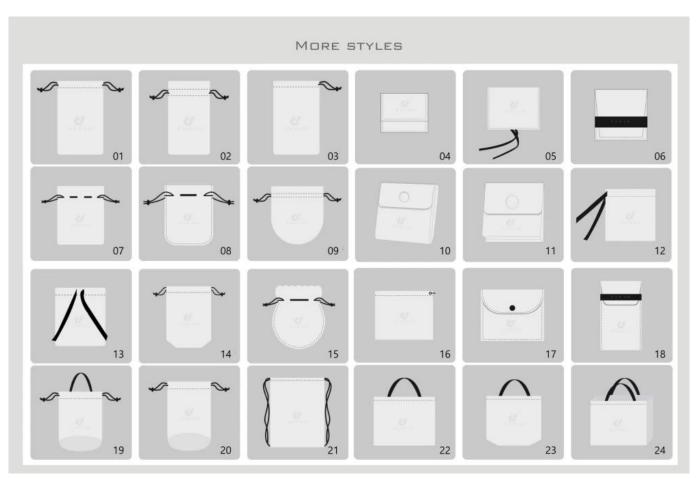

acrylic jewelry display set;please kindly find the packaging picture for reference for acrylic jewelry display set

Lead time:

| Quantity(pcs) | 1-3000 | >3000  |
|---------------|--------|--------|
| Est.time      | 20Days | 25Days |

### PACKAGING







#### TRANSPORTATION



#### OCEAN FREIGHT

Advantage: 1.cheapest Disadvantage: 1.long transit time (30-40 day) have to pick up products from port

Advice: Good for large volume products



#### AIR FREIGHT

Advantage: 1.short transit time(7-10 days) Disadvantage: 1.Expensive have to pick up products from airport

Advice: Good for small and urgent products



#### EXPRESS

Advantage: short transit time(3-6 days) convenient door to door delivery Disadvantage: l.Expensive

Advice: Good for small sample and urgent products

# More styles





**Relate Product**