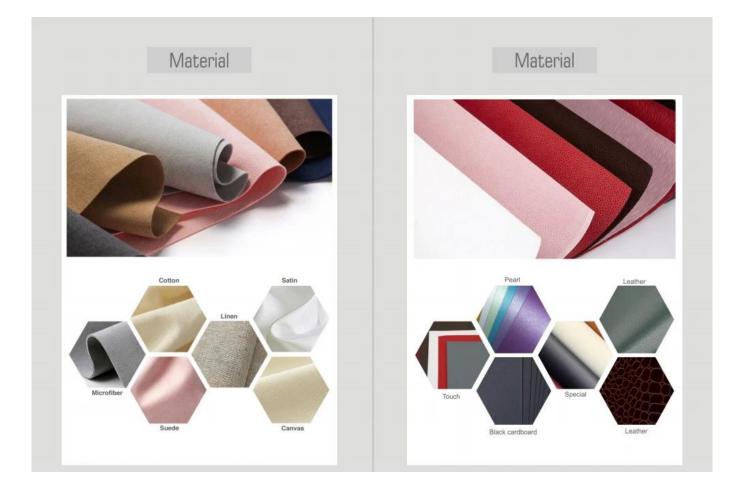

We designed the Mini to ensure that you can carry your jewelry wherever you go!

This Mini pink pouch is made of microfiber that features soft and durable texture. The jewlry pouch with a flap and a pink ribbon, to sure your jewelry is safe.