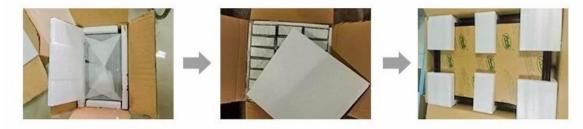

## **Packaging & Deliver**

Selling Units:Single item

Package Type:4 layer for package: transparent PVC,protect paper, bubble bag, standard carton(well packaged acrylic jewelry display set;please kindly find the packaging picture for reference for acrylic jewelry display set

### PACKAGING