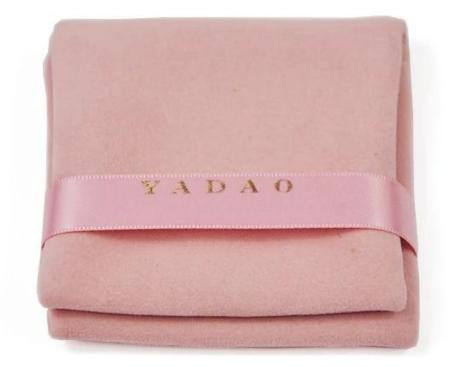

We designed the Mini to ensure that you can carry your jewelry wherever you go!

This Mini pink pouch is made of microfiber that features soft and durable texture. The jewlry pouch with a flap and a pink ribbon, to sure your jewelry is safe.

Although it is samll, it can pack earring, ring, necklace,ect. This mini pouch must stand out from the crowed with customized your logo!