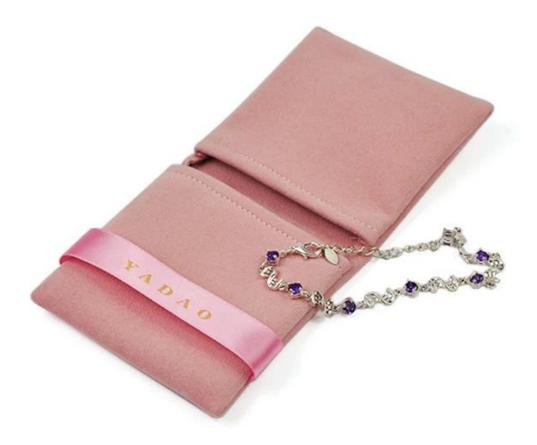

We designed the Mini to ensure that you can carry your jewelry wherever you go!

This Mini pink pouch is made of microfiber that features soft and durable texture. The jewlry pouch with a flap and a pink ribbon, to sure your jewelry is safe.

Although it is samll, it can pack earring, ring, necklace,ect. This mini pouch must stand out from the crowed with customized your logo!