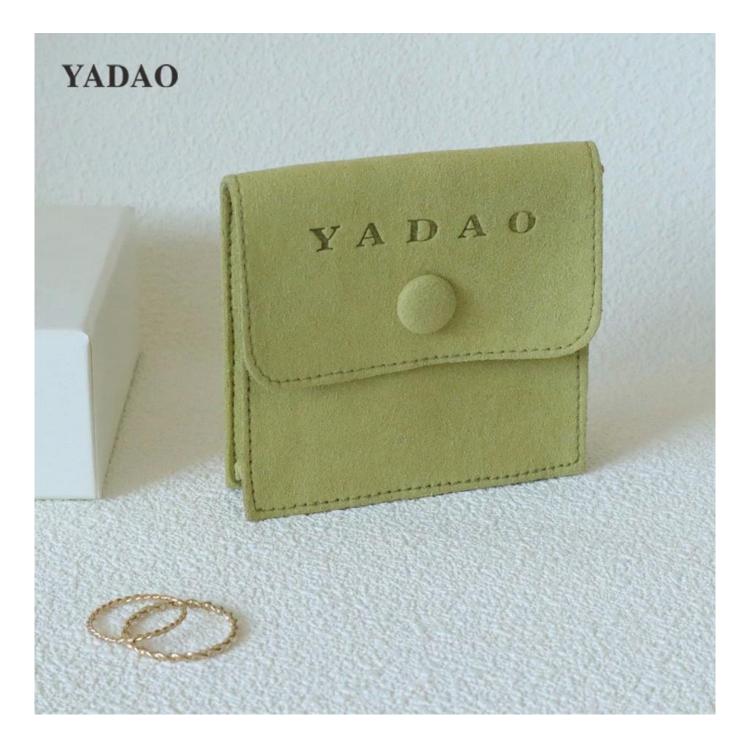

| Product Name    | snap microfiber pouch in green color                           |
|-----------------|----------------------------------------------------------------|
| Material        | microfiber                                                     |
| Size            | (Can be customized)                                            |
| Color           | green                                                          |
| MOQ             | 1000 pcs                                                       |
| Logo            | debossed                                                       |
| Production Time | Normally 20-25 days (can adjust according to actual situation) |
| Place of origin | Guangdong, China (mainland)                                    |