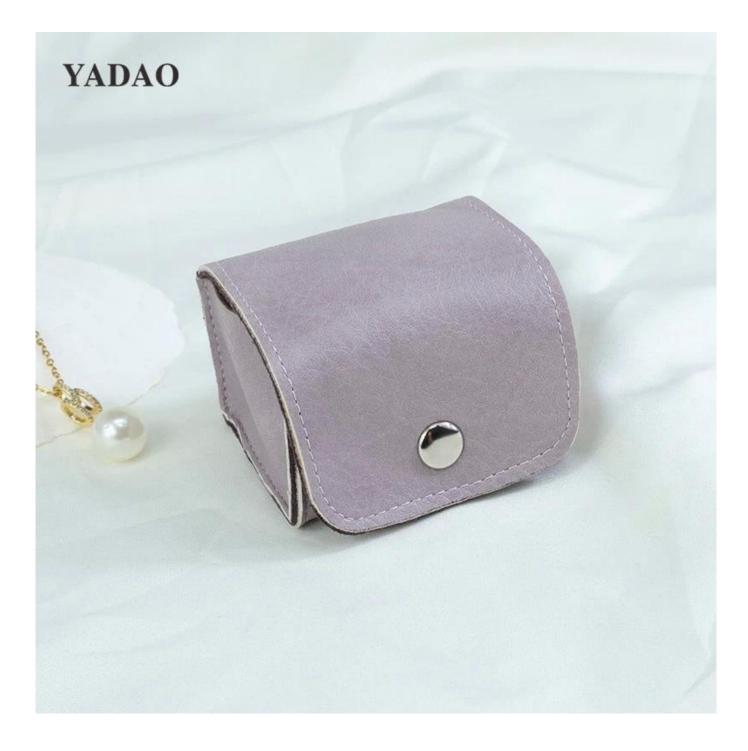

# **Product description**

What are the most popular microfiber bags?

<u>How long does it take to produce a pouch?</u>

How to place an order?

| Product Name    | pendant packaging snap pouch                                   |
|-----------------|----------------------------------------------------------------|
| Material        | pu leather+microfiber                                          |
| Size            | 60*50*35mm<br>(Can be customized)                              |
| Color           | pueple+brown                                                   |
| MOQ             | 1000 pcs                                                       |
| Logo            | hot stamping                                                   |
| Production Time | Normally 20-25 days (can adjust according to actual situation) |
| Place of origin | Guangdong, China (mainland)                                    |

**Product Images** 

How to order

Welcome to our office

See you next March []HK Jewellery Exhibition[]

2023 Hongkong international jewellery exhibition show

**Evaluation from our Clients** 