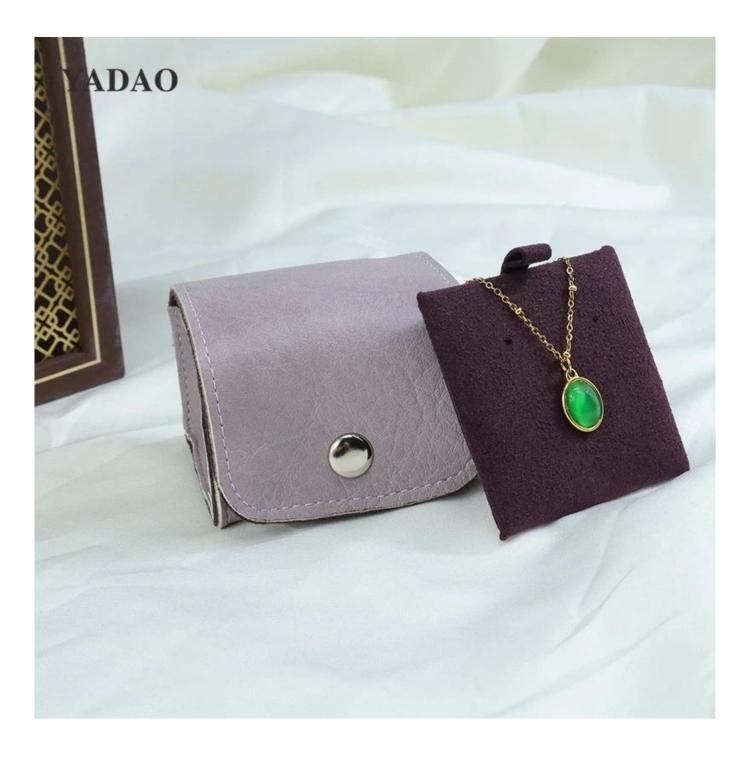

# **Product description**

What are the most popular microfiber bags?

<u>How long does it take to produce a pouch?</u>

How to place an order?

| Product Name    | pendant packaging snap pouch                                   |
|-----------------|----------------------------------------------------------------|
| Material        | pu leather+microfiber                                          |
| Size            | 60*50*35mm<br>(Can be customized)                              |
| Color           | pueple+brown                                                   |
| MOQ             | 1000 pcs                                                       |
| Logo            | hot stamping                                                   |
| Production Time | Normally 20-25 days (can adjust according to actual situation) |
| Place of origin | Guangdong, China (mainland)                                    |

**Product Images** 

How to order

Welcome to our office

See you next March []HK Jewellery Exhibition[]

2023 Hongkong international jewellery exhibition show

**Evaluation from our Clients** 