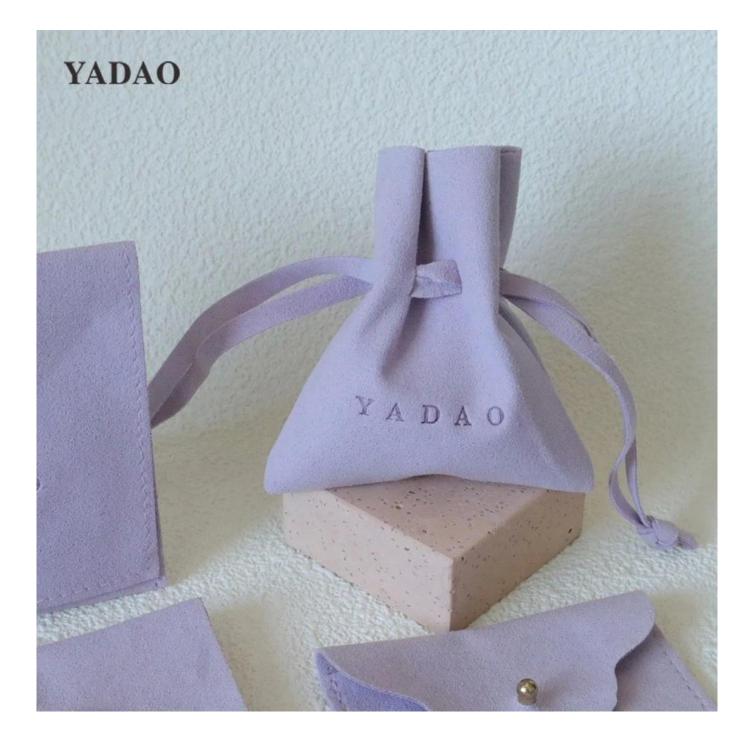

| Product Name    | drawstring microfiber pouch in light purple color              |
|-----------------|----------------------------------------------------------------|
| Material        | microfiber                                                     |
| Size            | (Can be customized)                                            |
| Color           | purple                                                         |
| MOQ             | 1000 pcs                                                       |
| Logo            | hot stamping                                                   |
| Production Time | Normally 20-25 days (can adjust according to actual situation) |
| Place of origin | Guangdong, China (mainland)                                    |

## **Product Images**

How to order

Welcome to our office

See you next March []HK Jewellery Exhibition[]

2023 Hongkong international jewellery exhibition show

**Evaluation from our Clients** 