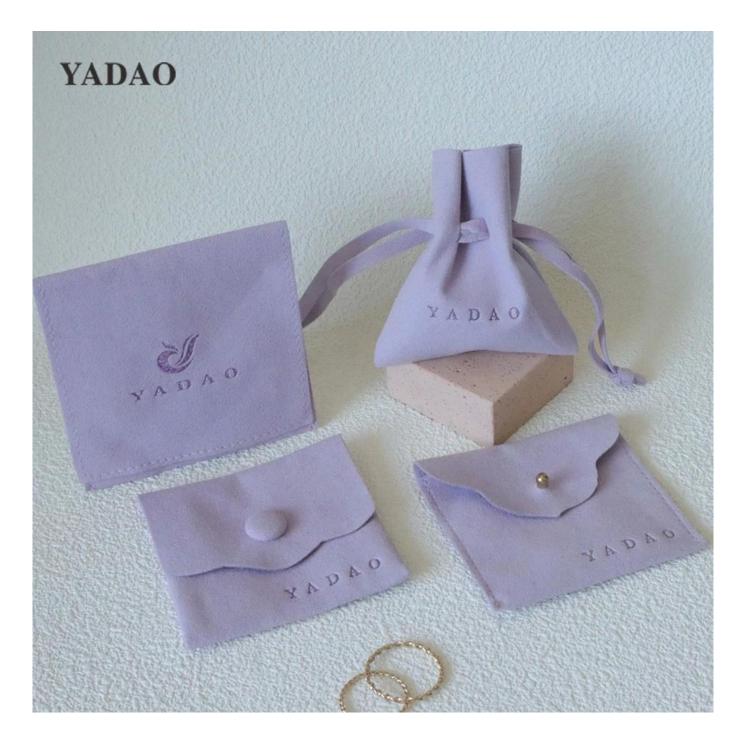

| Product Name    | drawstring microfiber pouch in light purple color              |
|-----------------|----------------------------------------------------------------|
| Material        | microfiber                                                     |
| Size            | (Can be customized)                                            |
| Color           | purple                                                         |
| MOQ             | 1000 pcs                                                       |
| Logo            | hot stamping                                                   |
| Production Time | Normally 20-25 days (can adjust according to actual situation) |
| Place of origin | Guangdong, China (mainland)                                    |

## **Product Images**

How to order

Welcome to our office

See you next March []HK Jewellery Exhibition[]

2023 Hongkong international jewellery exhibition show

**Evaluation from our Clients** 